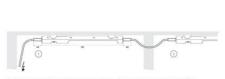

# **ADDITIONAL DATA**

| Weight 0, | 11 kg |
|-----------|-------|
|-----------|-------|

Denna illustration visar LED025 i en applikation där man kopplar ihop flera LED025. Lamporna är smidigt anslutna med varandra genom snabbanslutningspluggar. Möjligheten finns att ansluta upp till tio LED025 med förlängningskabel på detta sätt.

Snäppläskontakterna garanterar en stabil elektrisk anslutning även om applikationen utsätts för kraftig vibration.

Kopplingsexemplet visar en applikation med 230 V AC med följande kablar: 1. anslutning kabel med honkontakt, art. 244356; 2. förlängningskabel 2 kontakter, art. 244358.