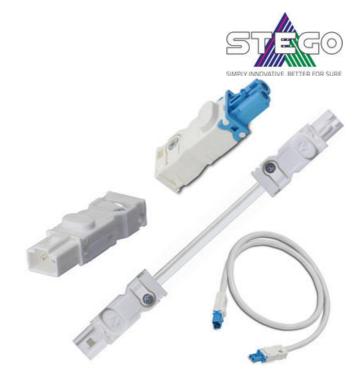

## **ENCLOSURE LIGHTING ACCESSORIES**

LED 021/22, LED 025

244359

AC Linking cable for LED 021/022 & 025, UL approved, 1m

- Pre-wired cables
- Male and Female connectors
- Daisy chain extension cables

#### PRODUCT DESCRIPTION

Stego offer a wide range of open ended pre-assembled cables for AC and DC lamps, together with 1m long daisy chain cables, which have the connectors already fitted on both ends.

To utilise your own cabling they also offer the individual male and female connectors to give you maximum flexibility.

All products have the option of VDE or VDE/UL approval to suit your requirements.

Lösa kontakter (hona och hane) finns tillgängliga för montage av egen kabel i icke standardlängd.